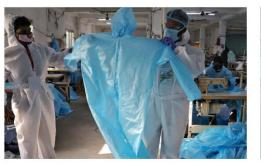

# COVERALL/GOWNS :

Coverall/gowns are designed to protect torso of healthcare providers from exposure to virus. Although coveralls typically provide 360-degree protection because they are designed to cover the whole body, including back and lower legs and sometimes head and feet as well, the design of medical/isolation gowns do not provide continuous whole-body protection (e.g., possible openings in the back, coverage to the mid-calf only).