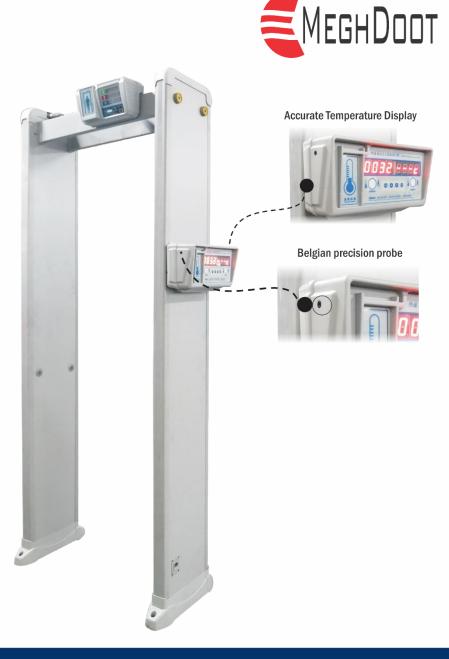

# **BELGIUM TEMPERATURE MEASUREMENT DOOR**

Archway walk-through metal detector

The temperature measurement distance is long and the error is small

The temperature measurement distance is within the range of 5-12cm, and the temperature error is  $\pm 0.30C$ 

# Temperature measurement is fast

Each person can complete the test within 0.5 seconds