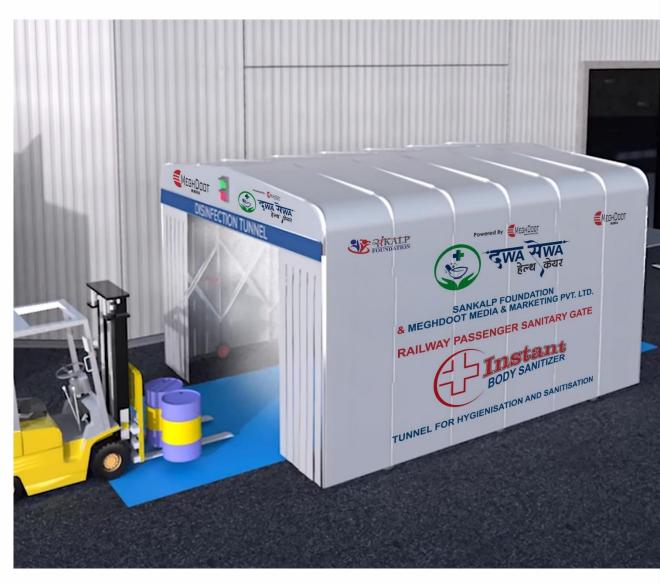

# **RAILWAY PASSENGER SANITARY GATE**

# **TUNNEL FOR HYGIENISATION AND SANITISATION**

# **INSTANT BODY SANITIZER – XL**

Together we face a serious world health emergency. To help in this turbulent times, we have decided to make available our company's wealth of expertise and experience. The serious global situation has led us to create a solution that can be of public value: it is a tunnel for the hygienisation and sanitisation of people and items with an integrated hydraulic spray system capable of spraying any type of cleansers or sanitisers. The tunnel contains the atomised liquid spray saturating the environment. In this way it is possible to hygienize or sanitise all surfaces even those which are not directly exposed to the nozzles.

#### HOW IT WORKS

The tunnel is equipped with, internal arc-shaped **atomising nozzles** that saturates the environment but preventing dispersions. The nebulisation system is connected to a control system capable of automatically mixing the water and the sanitising product at percentages indicated by the manufacturer.

Access to the tunnel is regulated by a traffic light with motion detection. By placing a barrier floor inside the Sanitary Gate, it is possible to hygienize or sanitise the surfaces in contact with the ground.

#### WHAT WE PROVIDE

A **fully assembled and ready to use tunnel** equipped with atomising system, traffic light, motion sensor, complete control system and high-pressure hose with quick couplings.

Nozzles