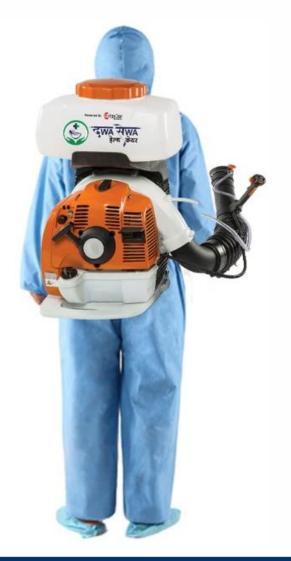

# DISINFECTION OF BACTERIA, VIRUS & SANITIZATION SPRAYER

Taking inspiration from our Prime Minister vision of Swachh & Swasth Bharat, DAWA SEWA has taken a lead role in making our PM's, dream come true and transforming into reality, within month of its inception i.e. to make Environment and Cleanliness more easier & simplified.

DAWA SEWA SPRAYER & SOLUTION PROPOSED:Air-borne disinfection: GERM KILLERFloor disinfection: GERM KILLERTable disinfection: GERM KILLERURINAL & TOILET: GERM KILLERAll Public Place: GERM KILLER