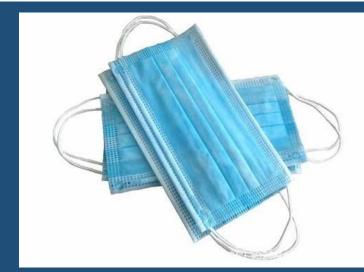

## MASK :

Respiratory viruses that includes Coronaviruses target mainly the upper and lower respiratory tracts. Hence protecting the airway from the particulate matter generated by droplets / aerosols prevents human infection.

Triple layer medical mask