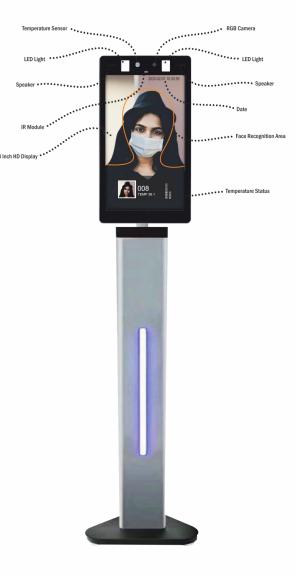

# FACE RECOGNIZE AND TEMPERATURE DETECTION SMART CAMERA

High precision thermal imaging and live detection

Supports body temperature detection

Supports mask detection

Built-in FACE ++ deep learning face recognition algorithm

- · Built-in non-contact high-precision thermal imaging module + live detection in one
- Temperature detection range 350C~420C, Precision ± 0.30C
- · Support human body temperature overlay, picture overlay
- Support body temperature detection
- · Supports mask detection
- Built-in FACE ++ deep learning face recognition algorithm, Stable and reliable
- Support 50,000 face database
- 100 ms fast identification
- 7inch HD LCD display
- · Local alarm output after abnormal temperature
- Face recognition, temperature detection, and mask recognition, Freely configure multiple usage modes
- ultra-thin metal shell.
- · Can record identification information and temperature
- · information, save traceability
- Excellent environmental adaptability, adapt to low light and strong backlight, support automatic face exposure Support Wigan protocol, can directly drive access control and control various gates
- Rich hardware interface, integrated 100M Ethernet interface, audio interface, Wiegand interface, relay interface, TF card, USB and other interfaces
- Support 2D, 3D digital noise reduction
- · Low power consumption, main board power consumption is as low as 5 watts
- · Support the secondary development of device-side application software
- Support various software and hardware customize.