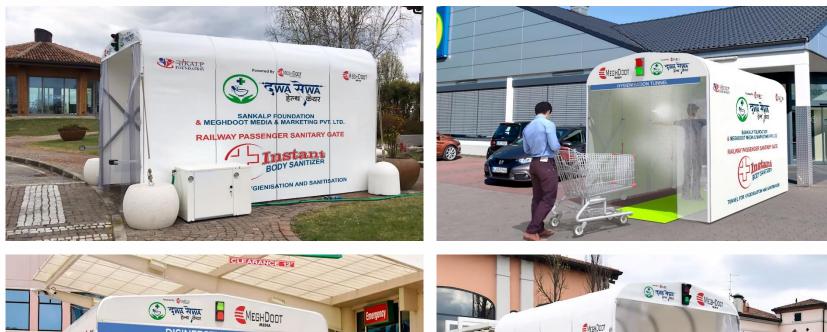

# **RAILWAY PASSENGER SANITARY GATE**

# **TUNNEL FOR HYGIENISATION AND SANITISATION**

# **INSTANT BODY SANITIZER – XL**

Together we face a serious world health emergency. To help in this turbulent times, we have decided to make available our company's wealth of expertise and experience. The serious global situation has led us to create a solution that can be of public value: it is a tunnel for the hygienisation and sanitisation of people and items with an integrated hydraulic spray system capable of spraying any type of cleansers or sanitisers. The tunnel contains the atomised liquid spray saturating the environment. In this way it is possible to hygienize or sanitise all surfaces even those which are not directly exposed to the nozzles.