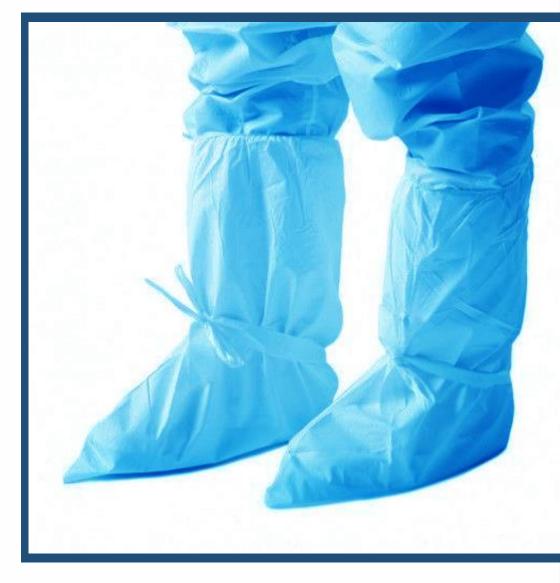

# fabric to be used over shoes to facilitate personal protection and decontamination.

Shoe covers IS made up of impermeable

**SHOES COVER :** 