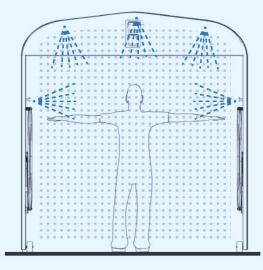

#### HOW IT WORKS

The tunnel is equipped with, internal arc-shaped **atomising nozzles** that saturates the environment but preventing dispersions. The nebulisation system is connected to a control system capable of automatically mixing the water and the sanitising product at percentages indicated by the manufacturer.

Access to the tunnel is regulated by a traffic light with motion detection. By placing a barrier floor inside the Sanitary Gate, it is possible to hygienize or sanitise the surfaces in contact with the ground.

#### WHAT WE PROVIDE

A **fully assembled and ready to use tunnel** equipped with atomising system, traffic light, motion sensor, complete control system and high-pressure hose with quick couplings.

Nozzles