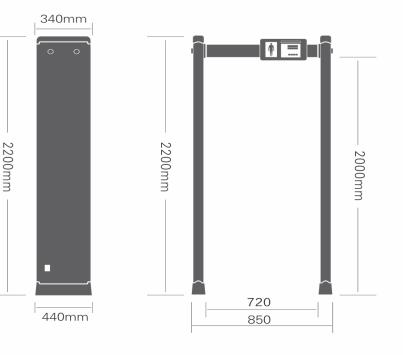

#### **Technical Parameters**

| Vertical evening size                | 2230 x 920 x 440 mm                               |  |
|--------------------------------------|---------------------------------------------------|--|
| Vertical channel size                | 2000 x 715 mm                                     |  |
| Package size                         | 2270 x 640 x 230 mm                               |  |
| Net weight                           | 35 Kg                                             |  |
| Gross weight                         | 40 Kg                                             |  |
| Working voltage                      | AC90V - 240V 50/60Hz                              |  |
| Power                                | 12W                                               |  |
| Operation Frequency                  | 1-50 Frequency Band                               |  |
| Working Temperature                  | -20°C ~ 65°C                                      |  |
| Installation environment             | 100 cm (W) x 200 cm (L)<br>(minimum range without |  |
|                                      | metal) sheet transverse                           |  |
| I continue detection of model        |                                                   |  |
| Location detection of metal<br>range | Maximum sensitivity ><br>50g metal                |  |
|                                      |                                                   |  |

# Dimensions