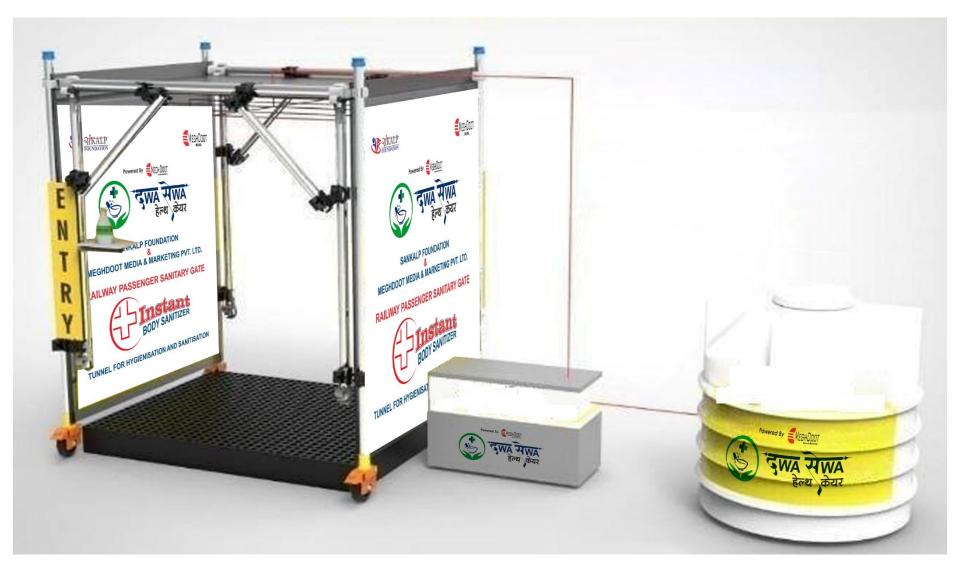

#### HOW IT WORKS

The tunnel is equipped with, internal arc-shaped **atomising nozzles** that saturates the environment but preventing dispersions. The nebulisation system is connected to a control system capable of automatically mixing the water and the sanitising product at percentages indicated by the manufacturer.

#### WHAT WE PROVIDE

A **fully assembled and ready to use tunnel** equipped with atomising system, traffic light, motion sensor, complete control system and high-pressure hose with quick couplings.

Nozzles

#### HOW TO INSTALL

After the tunnel is placed in the desired area, extend the frame, fix to the ground or anchor with weights, available as option extra. Position the control unit close to the tunnel, connect the control unit to the tunnel and to the electrical and water supply. Also connect the control unit to the traffic light and the motion sensor.