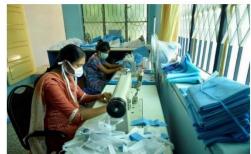

## MASK :

Respiratory viruses that includes Coronaviruses target mainly the upper and lower respiratory tracts. Hence protecting the airway from the particulate matter generated by droplets / aerosols prevents human infection.

Triple layer medical mask

# MASK :

N95 respirators and surgical masks (face masks) are examples of personal protective equipment that are used to protect the wearer from airborne particles and from liquid contaminating the face.

N-95 Respirator mask