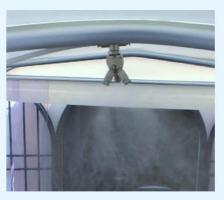

#### HOW IT WORKS

The tunnel is equipped with, internal arc-shaped **atomising nozzles** that saturates the environment but preventing dispersions. The nebulisation system is connected to a control system capable of automatically mixing the water and the sanitising product at percentages indicated by the manufacturer.

#### WHAT WE PROVIDE

A **fully assembled and ready to use tunnel** equipped with atomising system, traffic light, motion sensor, complete control system and high-pressure hose with quick couplings.

Nozzles