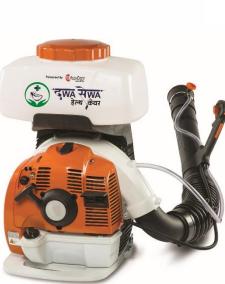

# DISINFECTION OF BACTERIA, VIRUS & SANITIZATION SPRAYER

Taking inspiration from our Prime Minister vision of Swachh & Swasth Bharat, DAWA SEWA has taken a lead role in making our PM's, dream come true and transforming into reality, within month of its inception i.e. to make Environment and Cleanliness more easier & simplified.

DAWA SEWA SPRAYER & SOLUTION PROPOSED:Air-borne disinfection: GERM KILLERFloor disinfection: GERM KILLERTable disinfection: GERM KILLERURINAL & TOILET: GERM KILLERAll Public Place: GERM KILLER