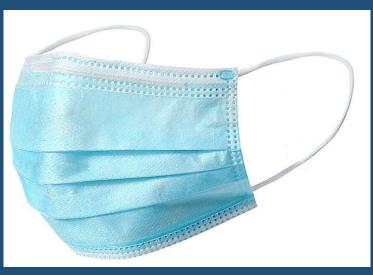

## MASK :

Respiratory viruses that includes Coronaviruses target mainly the upper and lower respiratory tracts. Hence protecting the airway from the particulate matter generated by droplets / aerosols prevents human infection.

Triple layer medical mask