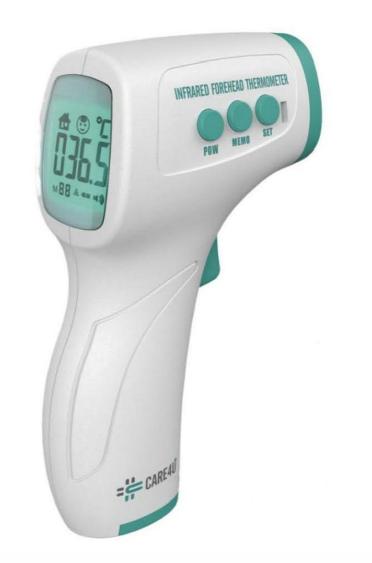

# **DIGITAL THERMOMETER INFRARED**

Multifunction Digital Thermometer Infrared Forehead Body Thermometer Gun Non-contact Temperature Measurement Device

# **Product Parameters**

- Measurement method: Infrared non-contact
- Measuring distance: 2~5cm
- Temperature measurement range: 32°C~42°C
- Sound: Buzzer, 30 dB, Switch control
- Temperature measurement accuracy: ±0.2°C
- Storage: Store critical data
- Low battery reminder: Battery displayed on screen
- Low power consumption: 15s Automatic shutdown without operation
- Battery: Two AAA batteries