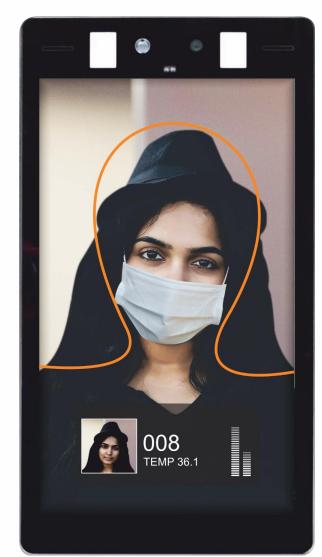

# FACE RECOGNIZE AND TEMPERATURE DETECTION SMART CAMERA

High precision thermal imaging and live detection

Supports body temperature detection

Supports mask detection

Built-in FACE ++ deep learning face recognition algorithm

- · Built-in non-contact high-precision thermal imaging module + live detection in one
- Temperature detection range 350C~420C, Precision ± 0.30C
- · Support human body temperature overlay, picture overlay
- Support body temperature detection
- · Supports mask detection
- Built-in FACE ++ deep learning face recognition algorithm, Stable and reliable
- Support 50,000 face database
- 100 ms fast identification
- 7inch HD LCD display
- · Local alarm output after abnormal temperature
- Face recognition, temperature detection, and mask recognition, Freely configure multiple usage modes
- ultra-thin metal shell.
- · Can record identification information and temperature
- · information, save traceability
- Excellent environmental adaptability, adapt to low light and strong backlight, support automatic face exposure Support Wigan protocol, can directly drive access control and control various gates
- Rich hardware interface, integrated 100M Ethernet interface, audio interface, Wiegand interface, relay interface, TF card, USB and other interfaces
- Support 2D, 3D digital noise reduction
- · Low power consumption, main board power consumption is as low as 5 watts
- · Support the secondary development of device-side application software
- Support various software and hardware customize.