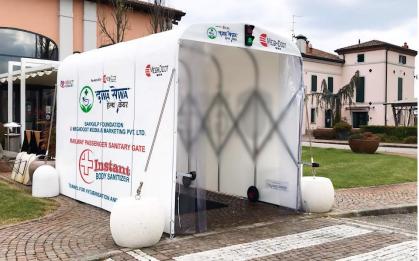

# **RAILWAY PASSENGER SANITARY GATE**

# **TUNNEL FOR HYGIENISATION AND SANITISATION**

# **INSTANT BODY SANITIZER – XL**

Together we face a serious world health emergency. To help in this turbulent times, we have decided to make available our company's wealth of expertise and experience. The serious global situation has led us to create a solution that can be of public value: it is a tunnel for the hygienisation and sanitisation of people and items with an integrated hydraulic spray system capable of spraying any type of cleansers or sanitisers. The tunnel contains the atomised liquid spray saturating the environment. In this way it is possible to hygienize or sanitise all surfaces even those which are not directly exposed to the nozzles.