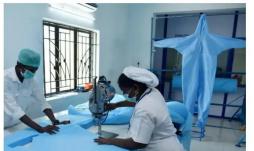

## MASK :

Respiratory viruses that includes Coronaviruses target mainly the upper and lower respiratory tracts. Hence protecting the airway from the particulate matter generated by droplets / aerosols prevents human infection.

Triple layer medical mask

# MASK :

N95 respirators and surgical masks (face masks) are examples of personal protective equipment that are used to protect the wearer from airborne particles and from liquid contaminating the face.

N-95 Respirator mask