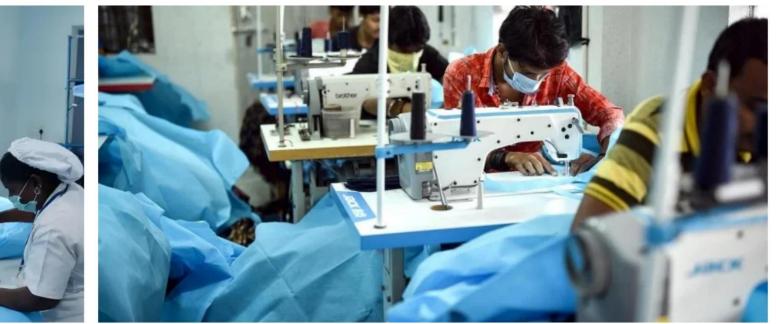

# **PERSONAL PROTECTIVE EQUIPMENT'S (PPES)**

Together we face a serious world health emergency. To help in this turbulent times, we have decided to make available our company's wealth of expertise and experience. The serious global situation has led us to create a solution that can be of public value: Personal Protective Equipment's (PPEs) are protective gears designed to safeguard the health of workers by minimizing the exposure to a biological agent. Components of PPE are goggles, face-shield, mask, gloves, coverall/gowns (with or without aprons), head cover and shoe cover.