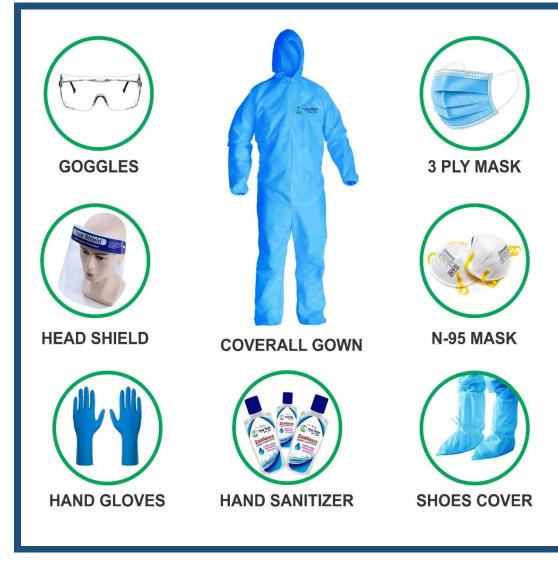

# **PERSONAL PROTECTIVE EQUIPMENTS (PPE KIT)**

# ALL ITEMS ARE ISO CERTIFIED STANDATD PREMIUM EXPORT ₹1000/ ₹1200/ ₹1500/ Vertical CoveralL GOWN GOGGLES HEAD SHIELD SPLY MASK N-95 MASK Image: Coveral Coveral Coverance Cov

**INSIDE THIS BOX** 

COVERALL GOWN (90 GSM): 1 NO | EYE PROTECTION GOGGLES: 1 NO | 3 PLY FACE MASK: 1 NO | N-95 FACE MASK: 1 NO | HAND GLOVES: 2 NOS | HEAD SHIELD: 1 NO | SHOE COVER: 1 NO