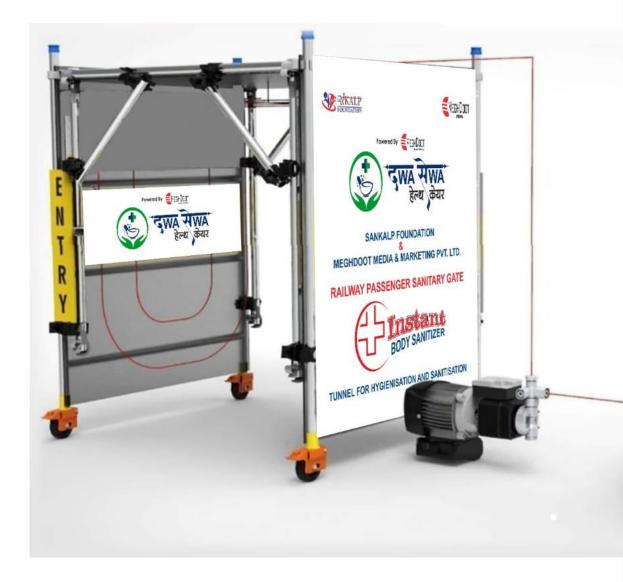

# **RAILWAY PASSENGER SANITARY GATE**

# **TUNNEL FOR HYGIENISATION AND SANITISATION**

# **INSTANT BODY SANITIZER – XL**

Together we face a serious world health emergency. To help in this turbulent times, we have decided to make available our company's wealth of expertise and experience. The serious global situation has led us to create a solution that can be of public value: it is a tunnel for the hygienisation and sanitisation of people and items with an integrated hydraulic spray system capable of spraying any type of cleansers or sanitisers. The tunnel contains the atomised liquid spray saturating the environment. In this way it is possible to hygienize or sanitise all surfaces even those which are not directly exposed to the nozzles.