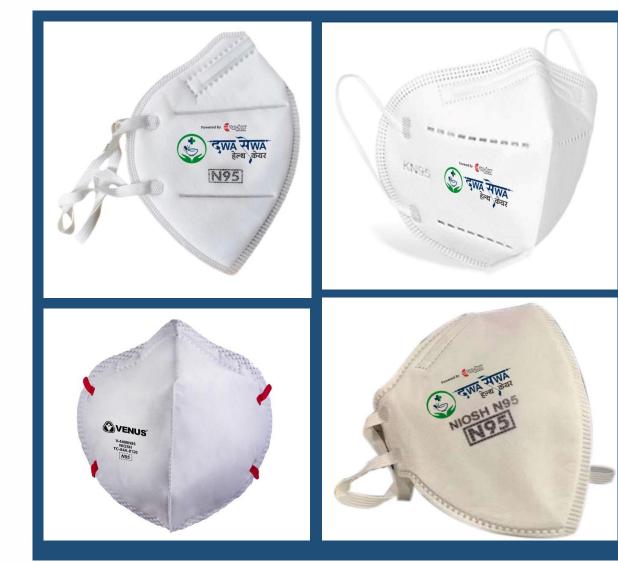

# MASK :

N95 respirators and surgical masks (face masks) are examples of personal protective equipment that are used to protect the wearer from airborne particles and from liquid contaminating the face.

N-95 Respirator mask