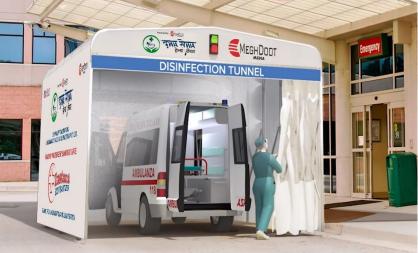

# **TUNNEL FOR HYGIENISATION AND SANITISATION**

# **INSTANT BODY SANITIZER – XL**

Together we face a serious world health emergency. To help in this turbulent times, we have decided to make available our company's wealth of expertise and experience. The serious global situation has led us to create a solution that can be of public value: it is a tunnel for the hygienisation and sanitisation of people and items with an integrated hydraulic spray system capable of spraying any type of cleansers or sanitisers. The tunnel contains the atomised liquid spray saturating the environment. In this way it is possible to hygienize or sanitise all surfaces even those which are not directly exposed to the nozzles.

#### HOW IT WORKS

The tunnel is equipped with, internal arc-shaped **atomising nozzles** that saturates the environment but preventing dispersions. The nebulisation system is connected to a control system capable of automatically mixing the water and the sanitising product at percentages indicated by the manufacturer.

Access to the tunnel is regulated by a traffic light with motion detection. By placing a barrier floor inside the Sanitary Gate, it is possible to hygienize or sanitise the surfaces in contact with the ground.